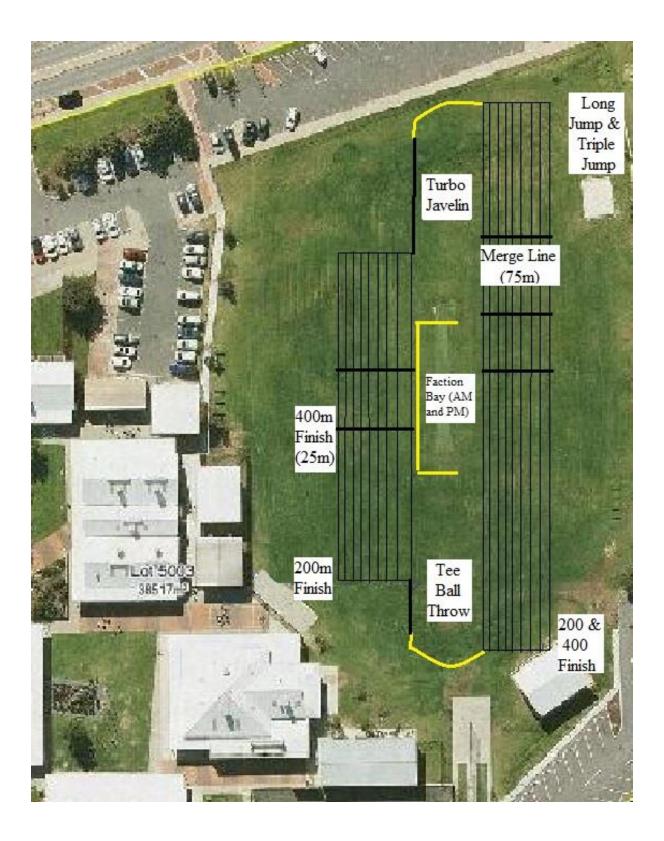

| JUMPS & THROWS FINALS TIMETABLE |                           |                           |                           |                           |
|---------------------------------|---------------------------|---------------------------|---------------------------|---------------------------|
|                                 | Tuesday                   | 5th Septme                | ber 2023                  |                           |
| Time                            | Yr 3                      | Yr 4                      | Yr 5                      | Yr 6                      |
| 8:45 – 9:10                     | 400 m                     |                           |                           |                           |
|                                 | School Oval               |                           |                           |                           |
| 9:15 – 9:55                     | Long Jump                 | Triple Jump               | Turbo<br>Javelin          | Tee ball<br>throw         |
|                                 | Jumps Pit<br>(North East) | Jumps Pit<br>(North East) | North Oval                | South Oval                |
| 10:00 –<br>10:40                | Tee ball<br>throw         | Turbo<br>Javelin          | Long Jump                 | Triple Jump               |
|                                 | South Oval                | North Oval                | Jumps Pit<br>(North East) | Jumps Pit<br>(North East) |
| 11:05 –<br>11:45                | Triple Jump               | Long Jump                 | Tee ball<br>Throw         | Turbo<br>Javelin          |
|                                 | Jumps Pit<br>(North East) | Jumps Pit<br>(North East) | South Oval                | North Oval                |
| 11:50 –<br>12:30                | Turbo<br>Javelin          | Tee Ball<br>Throw         | Triple Jump               | Long Jump                 |
|                                 | North Oval                | South Oval                | Jumps Pit<br>(North East) | Jumps Pit<br>(North East) |
| 12:35 –<br>1:00                 | 200 m                     |                           |                           |                           |
|                                 | School Oval               |                           |                           |                           |