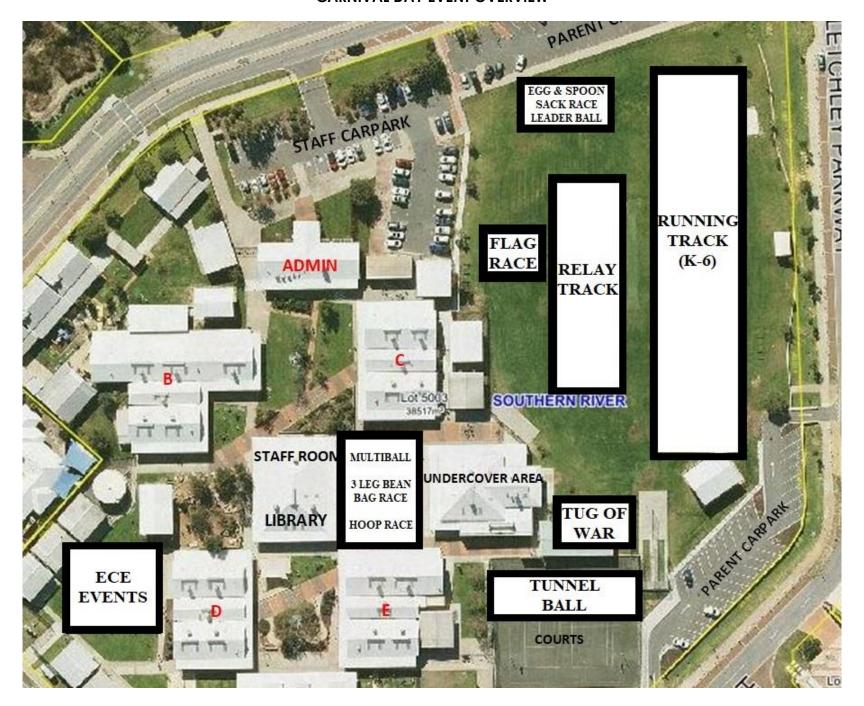

## FACTION CARNIVAL EVENT LOCATIONS

Friday 8th Septmeber 2023

| Time                              | K                                                            | P/P                                                                 | YR 1                      | YR 2                      | YR 3                      | YR 4                      | YR 5                                                  | Year 6                                             |  |
|-----------------------------------|--------------------------------------------------------------|---------------------------------------------------------------------|---------------------------|---------------------------|---------------------------|---------------------------|-------------------------------------------------------|----------------------------------------------------|--|
| 9:05<br>- 9:40<br>9:45 -<br>10:20 | 9:15 - 10:15<br>Kindy Games<br>(YR 1/2 Demountable<br>Grass) |                                                                     | Egg n Spoon / Sack        | Tunnel Ball               | Shuttle Relays            | Flag Races                | 100m Running<br>Races                                 | 100m Running<br>Races                              |  |
|                                   |                                                              |                                                                     | North west corner of oval | Basketball courts         | Western running track     | West side of Oval         | Eastern running track                                 | Eastern running track                              |  |
|                                   |                                                              |                                                                     | 3 Leg Bean Bag<br>Race    | Egg n Spoon / Sack        | Flag Races                | 75m Running Races         | Shuttle Relays                                        | Tunnel Ball                                        |  |
|                                   |                                                              |                                                                     | Undercover area grass     | North west corner of oval | West side of Oval         | Eastern running track     | Western running track                                 | Basketball courts                                  |  |
|                                   |                                                              |                                                                     |                           | 10:20 - 10:               | 35                        |                           |                                                       |                                                    |  |
| 10:35 –                           | Kindy Running<br>10:35 - 11:10                               | 10:45 - 11:45<br>Pre Primary Games<br>(YR 1/2 Demountable<br>Grass) | Flag Races                | Shuttle Relays            | Tunnel Ball               | Leader Ball               | Multi Ball / Tug Of<br>War                            | Tug OF War / Multi<br>Ball                         |  |
| 11:10                             |                                                              |                                                                     | West side of Oval         | Western running track     | Basketball courts         | North west corner of oval | Undercover grass / Grass<br>outside basketball courts | Grass outside basketball courts / Undercover grass |  |
| 11:15<br>- 11:50                  | Eastern Running Track                                        |                                                                     | Tunnel Ball               | Flag Races                | 75m Running Races         | Multi Ball                | Leader Ball                                           | Shuttle Relays                                     |  |
|                                   |                                                              |                                                                     | Basketball courts         | West side of Oval         | Eastern running track     | Undercover area grass     | North west corner of oval                             | Western running track                              |  |
| 11:50 -<br>12:25                  |                                                              | PP Running Races<br>11:50 - 12:20                                   | LUNCH                     |                           |                           |                           |                                                       |                                                    |  |
| 12:25 -                           |                                                              | Eastern Running Track                                               | Shuttle Relays            | 50m Running Races         | Multi Ball                | Tunnel Ball               | Flag Races                                            | Leader Ball                                        |  |
| 12:55                             |                                                              |                                                                     | Western running track     | Eastern running track     | Undercover area grass     | Basketball courts         | West side of Oval                                     | North west corner of oval                          |  |
| 1:00 -<br>1:30                    |                                                              |                                                                     | 50m Running Races         | 3 Leg BeanBag /<br>Hoop   | Leader Bag                | Shuttle Relays            | Tunnel Ball                                           | Flag Races                                         |  |
|                                   |                                                              |                                                                     | Eastern running track     | Undercover area grass     | North west corner of oval | Western running track     | Basketball courts                                     | West side of Oval                                  |  |
| 1:35 –<br>2:00                    | Grand Relay / Parent Teacher Relay (Time Permitting)         |                                                                     |                           |                           |                           |                           |                                                       |                                                    |  |
| 2:00 –<br>2:15                    | Presentations                                                |                                                                     |                           |                           |                           |                           |                                                       |                                                    |  |
| 2:15 –<br>2:25                    | STUDENTS MOVE BACK TO CLASS FOR COLLECTION                   |                                                                     |                           |                           |                           |                           |                                                       |                                                    |  |

## **CARNIVAL DAY EVENT OVERVIEW**